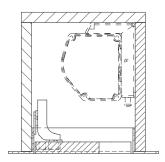

The new Hills HideAway is the next stage for HideAway systems and ships with bracketry fitted for both LP Morgan and Grandview screens allowing on site selection of the screen that will be fitted: Face the backing box one way for Grandview screens, face it the other for LP Morgan screens.

#### Grandview

By installing the Back Box using the Grandview orientation, the pre-installed brackets are aligned to install your Grandview screen in the correct orientation and to allow power and cable management alignment. The system will operate as existing Grandview HideAways operate.

Fitted with Grandview

Fitted with LP Morgan