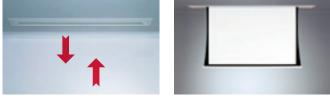

#### New model, new sizes

The Hills<sup>™</sup> HideAway is a projection screen installation system that allows the seamless and discreet installation of both LP Morgan<sup>™</sup> and Grandview<sup>™</sup> projection screens. Mounted within the ceiling cavity, the robust backing box allows the structural component of the HideAway to be pre-installed. Plaster and Paintwork can now be applied around the unit. Once complete, the trim and door can be installed for a professional and perfect finish, every time,

The new Hills HideAway is the next stage for HideAway systems and ships with bracketry fitted for both LP Morgan and Grandview screens allowing on site selection of the screen that will be fitted: Face the backing box one way for Grandview screens, face it the other for LP Morgan screens.