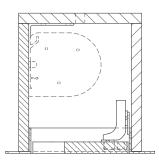

The new Hills HideAway is the next stage for HideAway systems and ships with bracketry fitted for both LP Morgan and Grandview screens allowing on site selection of the screen that will be fitted: Face the backing box one way for Grandview screens, face it the other for LP Morgan screens.

## LP Morgan

By selecting the LP Morgan orientation during installation, the correct alignment of bracket and cable management penetrations allows installation of your LP Morgan screen. Brackets are, again, supplied and pre-installed and the Hills HideAway operates as existing LP Morgan HideAways operate.

Fitted with Grandview

Fitted with LP Morgan