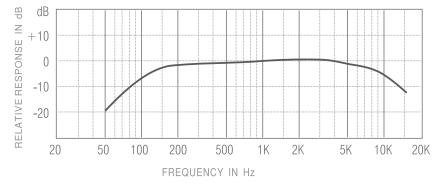

## IMFCB & IMFCW Flush Mount Microphones

The IMFCB and IMFCW flush mount condenser microphones provide an unobtrusive solution for ambient sound recording and sound reinforcement. These half cardioid condenser microphones are tailored specifically for distance micing. The frequency response has been tuned to reduce plosive and overly sibilant sounds. Each model is supplied with rubber isolation rings to keep mechanical noise and rumble to a minimum.

## **Specifications**

| Transducer Type      | Black Electret Condenser                               |
|----------------------|--------------------------------------------------------|
| Polar Pattern        | Half Cardioid                                          |
| Frequency Response   | 50Hz – 15Khz                                           |
| Sensitivity          | 17.8 mV/Pa -35 dBV                                     |
| Electrical Impedance | 200 Ω                                                  |
| Min. Load Impedance  | 100 Ω                                                  |
| Max. SPL             | 132dB @ 1% THD                                         |
| Finish               | Matte Black or Matte White                             |
| Connection           | Balanced 3 pin XLR Male Pin 2 +, Pin 3 -, Pin 1 shield |
| Phantom Power        | 12 - 48Vdc                                             |
| Current consumption  | 2 mA                                                   |
| Operating Temp       | -10° — +50°C                                           |
| Dimensions           | Ø28 mm x L 73mm                                        |
| Net Weight           | 65g                                                    |
| Included Accessories | Rubber isolation rings black or white.                 |

TYPICAL POLAR PATTERN

TYPICAL FREQUENCY RESPONSE

ENGINEERED BY AUSTRALIAN MONITOR Address: 1 Clyde Street, Silverwater NSW 2128 Australia. Website: **www.australianmonitor.com.au** International enquiries email: customersupport@australianmonitor.com.au