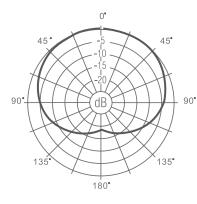

## Features

- Half Cardioid polar pattern
- Tailored Frequency response
- Neutral response
- High sensitivity
- Unobtrusive design

## **Specifications**

| Transducer Type      | Black Electret Condenser                               |
|----------------------|--------------------------------------------------------|
| Polar Pattern        | Half Cardioid                                          |
| Frequency Response   | 50Hz – 15Khz                                           |
| Sensitivity          | 17.8 mV/Pa -35 dBV                                     |
| Electrical Impedance | 200 Ω                                                  |
| Min. Load Impedance  | 100 Ω                                                  |
| Max. SPL             | 132dB @ 1% THD                                         |
| Finish               | Matte Black or Matte White                             |
| Connection           | Balanced 3 pin XLR Male Pin 2 +, Pin 3 -, Pin 1 shield |
| Phantom Power        | 12 - 48Vdc                                             |
| Current consumption  | 2 mA                                                   |
| Operating Temp       | -10° — +50°C                                           |
| Dimensions           | Ø28 mm x L 73mm                                        |
| Net Weight           | 65g                                                    |
| Included Accessories | Rubber isolation rings black or white.                 |

TYPICAL POLAR PATTERN

TYPICAL FREQUENCY RESPONSE

ENGINEERED BY AUSTRALIAN MONITOR Address: 1 Clyde Street, Silverwater NSW 2128 Australia. Website: **www.australianmonitor.com.au** International enquiries email: customersupport@australianmonitor.com.au