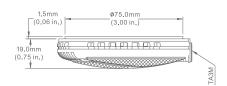

## **Specifications**

| Transducer Type      | Black Electret Condenser                                |
|----------------------|---------------------------------------------------------|
| Polar Pattern        | Cardioid                                                |
| Frequency Response   | 30Hz — 18Khz                                            |
| Sensitivity          | 11.2 mV/Pa -39 dBV                                      |
| Electrical Impedance | 600 Ω                                                   |
| Min. Load Impedance  | 2000 Ω                                                  |
| Max. SPL             | 127dB @ 1% THD                                          |
| Finish               | Matte Black or Matte White                              |
| Connection           | Balanced 3 pin TA3M Male Pin 2 +, Pin 3 -, Pin 1 shield |
| Phantom Power        | 9 – 52Vdc                                               |
| Current consumption  | 4 mA                                                    |
| Operating Temp       | -10° - +50°C                                            |
| Dimensions           | Ø85 mm x 20.5mm                                         |
| Net Weight           | 180g                                                    |
| Included Accessories | 10 meter TA3F — unterminated microphone cable           |