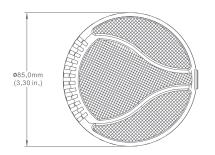

## **Specifications**

| Transducer Type      | Black Electret Condenser                                |
|----------------------|---------------------------------------------------------|
| Polar Pattern        | Cardioid                                                |
| Frequency Response   | 30Hz — 18Khz                                            |
| Sensitivity          | 11.2 mV/Pa -39 dBV                                      |
| Electrical Impedance | 600 Ω                                                   |
| Min. Load Impedance  | 2000 Ω                                                  |
| Max. SPL             | 127dB @ 1% THD                                          |
| Finish               | Matte Black or Matte White                              |
| Connection           | Balanced 3 pin TA3M Male Pin 2 +, Pin 3 -, Pin 1 shield |
| Phantom Power        | 9 – 52Vdc                                               |
| Current consumption  | 4 mA                                                    |
| Operating Temp       | -10° - +50°C                                            |
| Dimensions           | Ø85 mm x 20.5mm                                         |
| Net Weight           | 180g                                                    |
| Included Accessories | 10 meter TA3F — unterminated microphone cable           |