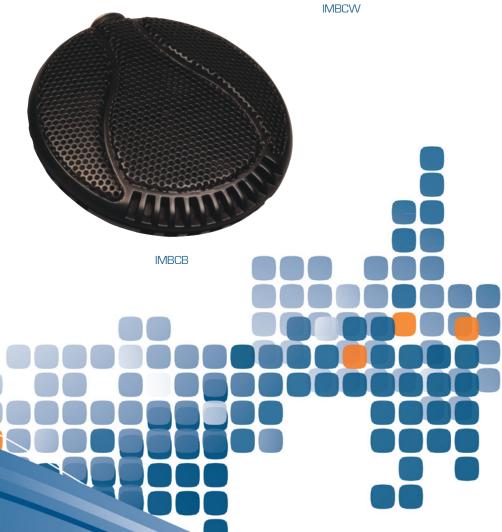

# **IMBCB & IMBCW**

### **Boundary Microphone**

The IMBCB and IMBCW boundary condenser microphones provide a premium solution for ambient sound recording and sound reinforcement. These cardioid condenser microphones are tailored specifically for distance micing. The frequency response has been tuned to reduce plosive and overly sibilant sounds. Each model is supplied with a rubber

isolation pad on the base of each mic to keep mechanical noise and rumble to a minimum.

These quality boundary condenser microphones are highly recommended for ambient recordings, teleconference, boardroom meetings, and many other applications requiring a surface boundary microphone solution.