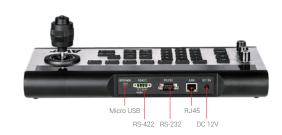

#### **Back Panel**

©2019 AVer Information Inc. All rights reserved. All brand names and logos are trademarks of their respective companies.

| Distributor/Dealer |  |  |
|--------------------|--|--|
|                    |  |  |
|                    |  |  |
|                    |  |  |

## : I/O Interface

| Communication           | RS-485, RS-422, RS-232, IP, Micro USB for firmware upgrades | Baud Rate       | 2400, 4800, 9600, 19200, 38400 bps |
|-------------------------|-------------------------------------------------------------|-----------------|------------------------------------|
| · User Interface        |                                                             |                 |                                    |
| Display                 | OLED display screen                                         | Rotation Button | 3                                  |
| Camera Shortcut Channel | 7                                                           | Joystick        | 1                                  |